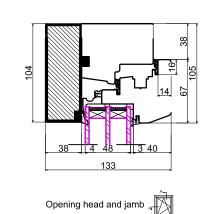

Drawing Title: Progression windows opening and fixed (ALL).dwg

DO NOT SCALE
Retention of Copyright: Environmental Construction Products Ltd retain the copyright of this document. Environmental Construction Products Ltd license the Purchaser to use and copy this document only for the Purchaser's own purposes subject to our Standard Conditions of Sale and to payment of all invoices according to agreed terms

# PROGRESSION - FULL GRP COVER



# FIXED Fixed Jamb/head 114 88



# CORNER POST DETAIL





General Notes:

### PLEASE NOTE: 15MM EXTENDED JAMB OPTION

The head and side Jambs can be extended 15mm to allow for more internal space for finishing/plasterboard and clearance for the opening sash

22mm clearance would be required as shown on the install example to the right



## BASIC PLYWOOD BOX JAMB INSTALL/TAPING DETAIL