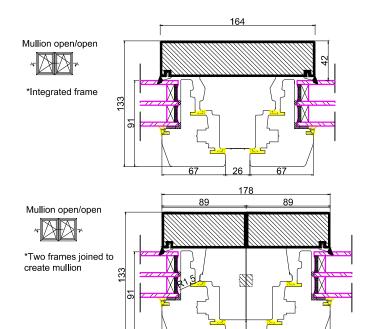

ning and fixed (ALL).dwg

DO NOT SCALE
Retention of Copyright: Environmental Construction Products Ltd retain the copyright of this document. Environmental Construction Products Ltd license the Purchaser to use and copy this document only for the Purchaser's own purposes subject to our Standard Conditions of Sale and to payment of all invoices according to agreed terms

# PROGRESSION - FULL GRP COVER



# FIXED Fixed Jamb/head 114 88



# CORNER POST DETAIL





General Notes:

### PLEASE NOTE: 15MM EXTENDED JAMB OPTION

The head and side Jambs can be extended 15mm to allow for more internal space for finishing/plasterboard and clearance for the opening sash

22mm clearance would be required as shown on the install example to the right



## BASIC PLYWOOD BOX JAMB INSTALL/TAPING DETAIL