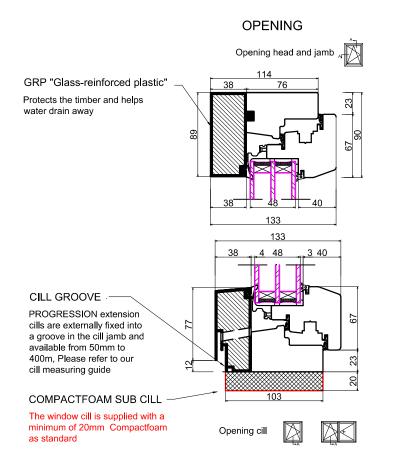

Drawing Title: Progression windows opening and fixed (ALL).dwg

DO NOT SCALE
Retention of Copyright: Environmental Construction Products Ltd retain the copyright of this document. Environmental Construction Products Ltd license the Purchaser to use and copy this document only for the Purchaser's own purposes subject to our Standard Conditions of Sale and to payment of all invoices according to agreed terms

# PROGRESSION - FULL GRP COVER



# FIXED Fixed Jamb/head 114 88



# CORNER POST DETAIL





General Notes:

### PLEASE NOTE: 15MM EXTENDED JAMB OPTION

The head and side Jambs can be extended 15mm to allow for more internal space for finishing/plasterboard and clearance for the opening sash

22mm clearance would be required as shown on the install example to the right



## BASIC PLYWOOD BOX JAMB INSTALL/TAPING DETAIL