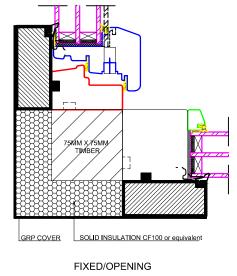

Drawing Title: Progression windows opening and fixed (ALL).dwg

DO NOT SCALE
Retention of Copyright: Environmental Construction Products Ltd retain the copyright of this document. Environmental Construction Products Ltd license the Purchaser to use and copy this document only for the Purchaser's own purposes subject to our Standard Conditions of Sale and to payment of all invoices according to agreed terms

# PROGRESSION - FULL GRP COVER



# FIXED Fixed Jamb/head 114 88



# CORNER POST DETAIL





General Notes:

### PLEASE NOTE: 15MM EXTENDED JAMB OPTION

The head and side Jambs can be extended 15mm to allow for more internal space for finishing/plasterboard and clearance for the opening sash

22mm clearance would be required as shown on the install example to the right



## BASIC PLYWOOD BOX JAMB INSTALL/TAPING DETAIL