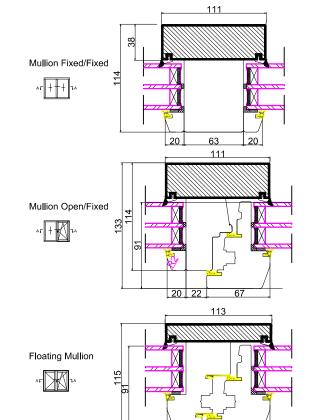

Drawing Title: Progression windows opening and fixed (ALL).dwg

DO NOT SCALE
Retention of Copyright: Environmental Construction Products Ltd retain the copyright of this document. Environmental Construction Products Ltd license the Purchaser to use and copy this document only for the Purchaser's own purposes subject to our Standard Conditions of Sale and to payment of all invoices according to agreed terms

# PROGRESSION - FULL GRP COVER



# FIXED Fixed Jamb/head 114 88



# CORNER POST DETAIL





General Notes:

### PLEASE NOTE: 15MM EXTENDED JAMB OPTION

The head and side Jambs can be extended 15mm to allow for more internal space for finishing/plasterboard and clearance for the opening sash

22mm clearance would be required as shown on the install example to the right



## BASIC PLYWOOD BOX JAMB INSTALL/TAPING DETAIL