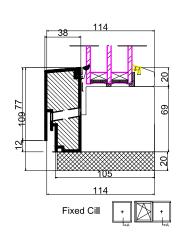

Drawing Title: Progression windows opening and fixed (ALL).dwg

DO NOT SCALE
Retention of Copyright: Environmental Construction Products Ltd retain the copyright of this document. Environmental Construction Products Ltd license the Purchaser to use and copy this document only for the Purchaser's own purposes subject to our Standard Conditions of Sale and to payment of all invoices according to agreed terms

# PROGRESSION - FULL GRP COVER



# FIXED Fixed Jamb/head 114 88



# CORNER POST DETAIL





General Notes:

### PLEASE NOTE: 15MM EXTENDED JAMB OPTION

The head and side Jambs can be extended 15mm to allow for more internal space for finishing/plasterboard and clearance for the opening sash

22mm clearance would be required as shown on the install example to the right



## BASIC PLYWOOD BOX JAMB INSTALL/TAPING DETAIL