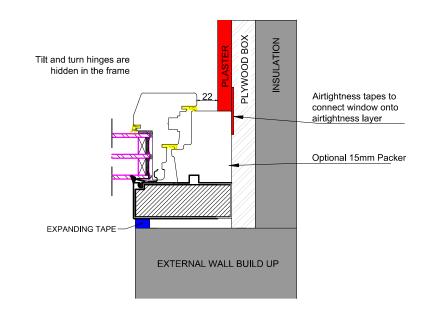

### PLEASE NOTE: 15MM EXTENDED JAMB OPTION

The head and side Jambs can be extended 15mm to allow for more internal space for finishing/plasterboard and clearance for the opening sash

22mm clearance would be required as shown on the install example to the right

## BASIC PLYWOOD BOX JAMB INSTALL/TAPING DETAIL